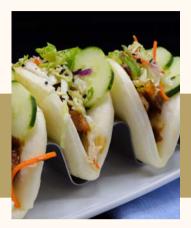

#### DELECTABLE **Dining** Specially Crafted Menus at your Fingertips

Enjoy dinner indoors or outside on the patio overlooking the lake. Later in the evening, have a seat by the cozy fire pit while enjoying a cocktail or swing by the sports bar to watch your favorite game. The Landing offers an everchanging menu including Signature Cocktails, Nightly Specials & Fish Board, and in-house desserts made by our Pastry Chef.

THE **Dickinson** ROOM

From wine dinners and lobster nights to chef demonstrations and holiday parties, the Dickinson room has the ability to host a variety of events and private parties. Our recently renovated main dining room offers an elegant, modern atmosphere for Member fine dining experiences and private special events.