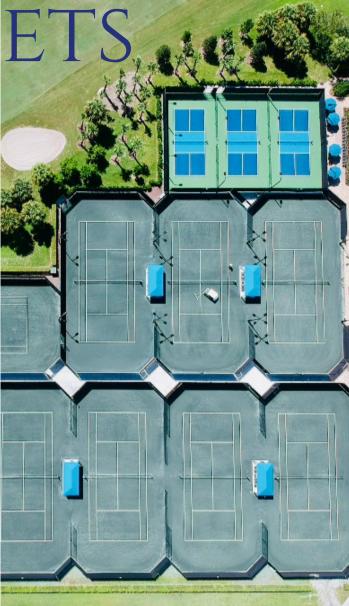

# RACQUETS

#### Tennis & Pickleball

Racquet enthusiasts will enjoy an active schedule on ten Har-Tru tennis courts and three Pickleball courts, with matches and inter-club leagues in both programs.

Our Racquets calendar is full of competitive and social play, including glow-in-the-dark events, invitational tournaments, and battles between the pros.

Our tennis instructors offer private lessons for those seeking to improve their games, as well as racquet stringing and the latest tennis and pickleball apparel in our Racquets Shop.