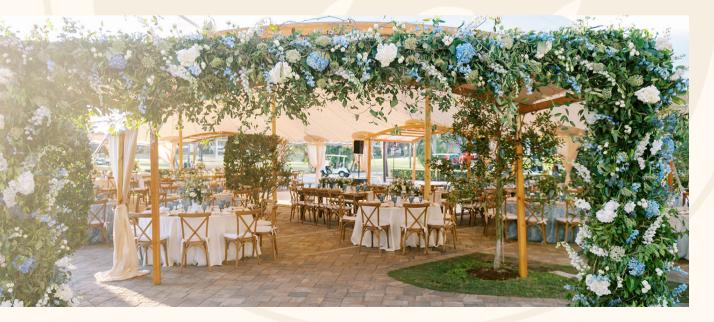

THE **Dickinson** ROOM

From wine dinners and lobster nights to chef demonstrations and holiday parties, the Dickinson room has the ability to host a variety of events and private parties. Our recently renovated main dining room offers an elegant, modern atmosphere for Member fine dining experiences and private special events.