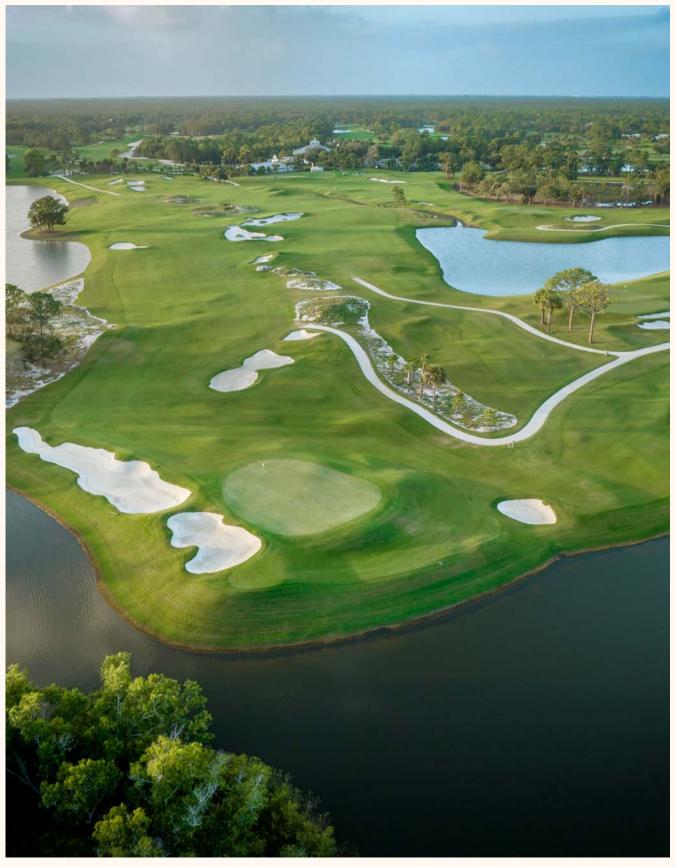

## EXCEPTIONAL GOLF

Our two properties, The Village and Old Trail, create distinctly unique atmospheres for both the committed player and the social golfer at our three championship golf courses

#### The Match

In February 2021, Hanse Golf Course Design broke ground on an original design, the Match course (above). Gil Hanse and Jim Wagner built a "course and world class practice facility that [is] fun, different, and not just another South Florida style golf course."

The Match course at Old Trail offers a new challenge with every round. Unique tee box locations set the course up for thrilling match play that begs each golfer for creative and athletic shots.

<u>Named #4 on Golf Digest's</u> 2023 Best Transformation