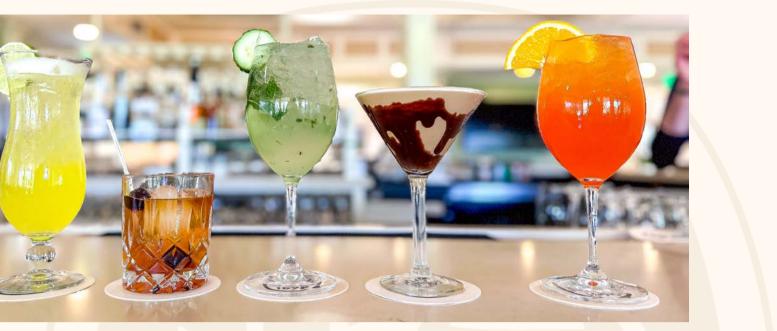

#### DELECTABLE **Dining** Specially Crafted Menus at your Fingertips

Enjoy dinner indoors or outside on the patio overlooking the lake. Later in the evening, have a seat by the cozy fire pit while enjoying a cocktail or swing by the sports bar to watch your favorite game. The Landing offers an everchanging menu including Signature Cocktails, Nightly Specials & Fish Board, and in-house desserts made by our Pastry Chef.