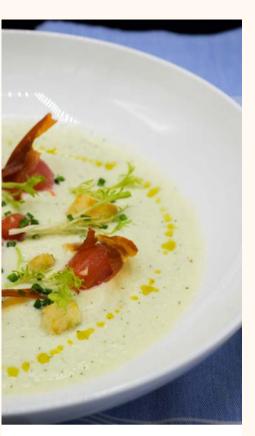

#### DELECTABLE **Dining** Specially Crafted Menus at your Fingertips

Enjoy dinner indoors or outside on the patio overlooking the lake. Later in the evening, have a seat by the cozy fire pit while enjoying a cocktail or swing by the sports bar to watch your favorite game. The Landing offers an everchanging menu including Signature Cocktails, Nightly Specials & Fish Board, and in-house desserts made by our Pastry Chef.

THE **Dickinson** ROOM

From wine dinners and lobster nights to chef demonstrations and holiday parties, the Dickinson room has the ability to host a variety of events and private parties. Our recently renovated main dining room offers an elegant, modern atmosphere for Member fine dining experiences and private special events.