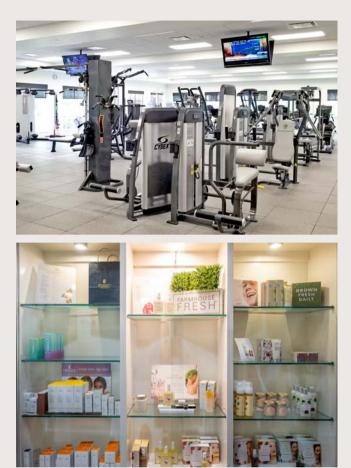

### WELLNESS CENTER

Our 3,858 square foot fitness and workout facilities include free weights, stretching areas, cardio equipment with TV monitors and an exercise studio. Group fitness and one-on-one classes are available weekly from our certified personal trainers. After your workout, enjoy our private steam rooms and peaceful locker rooms. The Wellness Center is located next to our newly-renovated Spa and overlooks our tennis and pickleball courts.

#### Relax with us

Experience true relaxation in our newly renovated Spa. Our licensed massage therapists and estheticians offer their expertise to help you look and feel your best. Extensive Spa offerings include massages and facials, manicures and pedicures, and hair cuts and treatments by our professional staff.