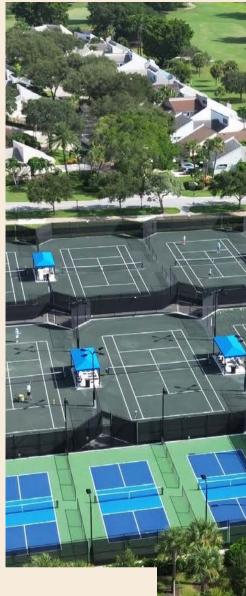

#### Tennis & Pickleball

Racquet enthusiasts will enjoy an active schedule on ten Har-Tru tennis courts and three Pickleball courts, with matches and inter-club leagues in both programs.

Our Racquets calendar is full of competitive and social play, including glow-in-the-dark events, invitational tournaments, and battles between the pros.

Our tennis instructors offer private lessons for those seeking to improve their games, as well as racquet stringing and the latest tennis and pickleball apparel in our Racquets Shop.