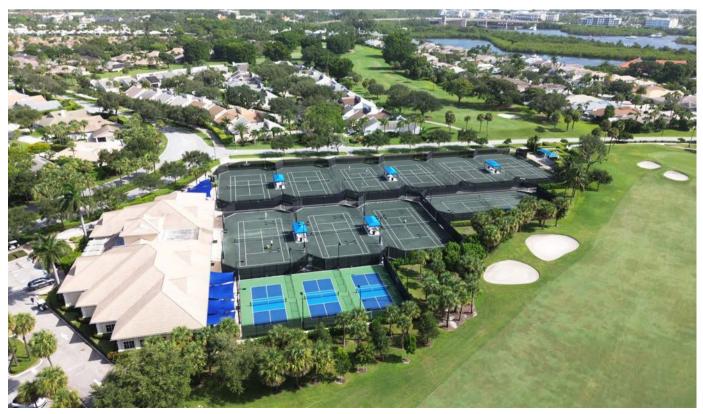

#### Tennis & Pickleball

Racquet enthusiasts will enjoy an active schedule on ten Har-Tru tennis courts and three Pickleball courts, with matches and inter-club leagues in both programs.

Our Racquets calendar is full of competitive and social play, including glow-in-the-dark events, invitational tournaments, and battles between the pros.

### WELLNESS CENTER

Our 3,858 square foot fitness and workout facilities include free weights, stretching areas, cardio equipment with TV monitors and an exercise studio. Group fitness and one-on-one classes are available weekly from our certified personal trainers. After your workout, enjoy our private steam rooms and peaceful locker rooms. The Wellness Center is located next to our newly-renovated Spa and overlooks our tennis and pickleball courts.