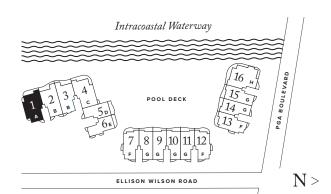

PALM BEACH GARDENS

PLAN A

4 BEDROOMS / 4.5 BATHROOMS / OFFICE/DEN

INTERIOR: 4,455 SQ FT EXTERIOR: 740 SQ FT

TOTAL: 5,195 SQ FT

RESIDENCE 01

FLOORS 1-6

THE ESTATE COLLECTION

## THE RITZ-CARLTON RESIDENCES

PALM BEACH GARDENS

THE ESTATE COLLECTION

## RESIDENCE 01

FLOORS 1-6