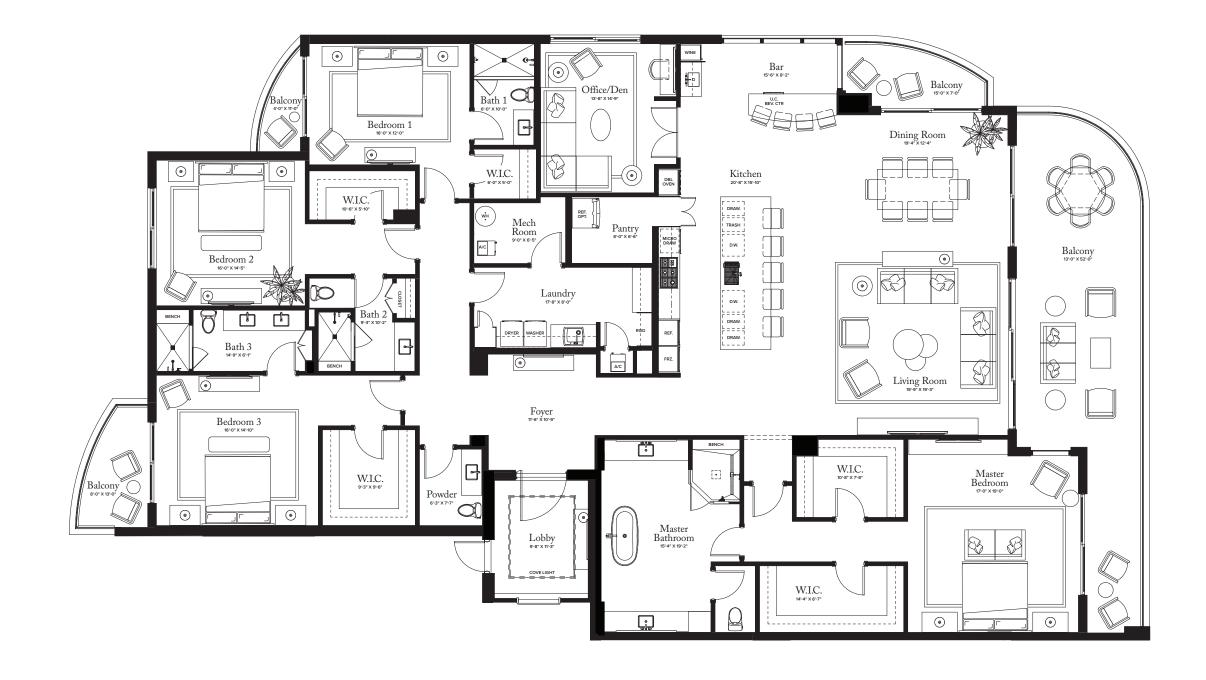

PALM BEACH GARDENS

PLAN A

4 BEDROOMS / 4.5 BATHROOMS / OFFICE/DEN

INTERIOR: 4,455 SQ FT EXTERIOR: 740 SQ FT

TOTAL: 5,195 SQ FT

RESIDENCE 01

FLOORS 1-6

THE ESTATE COLLECTION

## RESIDENCE 01

FLOORS 1-6

## PLAN A

4 BEDROOMS / 4.5 BATHROOMS OFFICE/DEN

INTERIOR: 4,455 SQ FT EXTERIOR: 740 SQ FT TOTAL: 5,195 SQ FT

THE RITZ-CARLTON RESIDENCES, PALM BEACH GARDENS ARE NOT OWNED, DEVELOPED OR SOLD BY MARRIOTT INTERNATIONAL, INC. OR ITS AFFILIATES (\*MARRIOTT'), DMBH RESIDENTIAL INVESTMENT, LLC USES THE RITZ-CARLTON MARKS UNDER A LICENSE FROM MARRIOTT, WHICH HAS NOT CONFIRMED THE